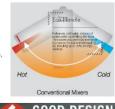

PROVIDES UP TO 30% ENERGY SAVINGS

Unlike conventional mixers, Acacia Evolution's Eco Handle releases cold water instead of warm water upon lifting the lever. This saves you precious energy as it prevents the boiler from heating up, resulting up to 30% energy savings. To get hot water, you only need to move the lever to the left.