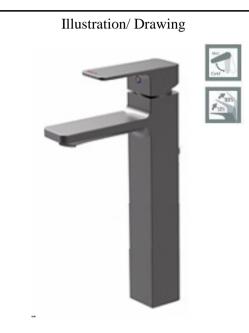

## SANITARY WARE SPECIFICATION SHEET

Item Descriptions American Standard (PRC) "Acacia Evolution" Brushed hard graphite extended basin mixer with ECO handle and click technology to save water and energy Dimensions L151 x W44 x H291 mm Model FFAS1302-101AL0BC0 Finish **Brushed Hard Graphite** Material **Brass** Manufacturer American Standard (PRC) Source Acme Sanitary Ware Co. Ltd Mr. Eric Wong/ Mr. Don Yuen Contact Tel/Fax (852) 2388-7171 / (852) 2710-8012 E-mail acme@acmesanitary.com.hk Website www.acmesanitary.com.hk

## Features

- · Modern design that can fit with any style of bathroom
- · Eco-handle for saving energy (electric power)
- · Click technology offers 2 different water flow rates 0~50% and 50~100% for easy volume control and water saving
- · Ceramic disc valve for a life time use
- · Strong brass construction
- · Nickel and chromium plating for durable finish
- · Adjustable water stream direction aerator
- · With pop up drain
- · Flow Rate @ 0.1 MPa: 5.4 L/Min