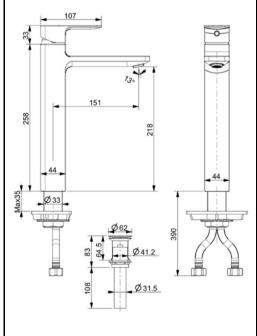

## SANITARY WARE SPECIFICATION SHEET

Item Descriptions American Standard (PRC) "Acacia Evolution" Brushed hard graphite extended basin mixer with ECO handle and click technology to save water and energy Dimensions L151 x W44 x H291 mm Model FFAS1302-101AL0BC0 Finish **Brushed Hard Graphite** Material **Brass** Manufacturer American Standard (PRC) Source Acme Sanitary Ware Co. Ltd Mr. Eric Wong/ Mr. Don Yuen Contact Tel/Fax (852) 2388-7171 / (852) 2710-8012 E-mail acme@acmesanitary.com.hk Website www.acmesanitary.com.hk